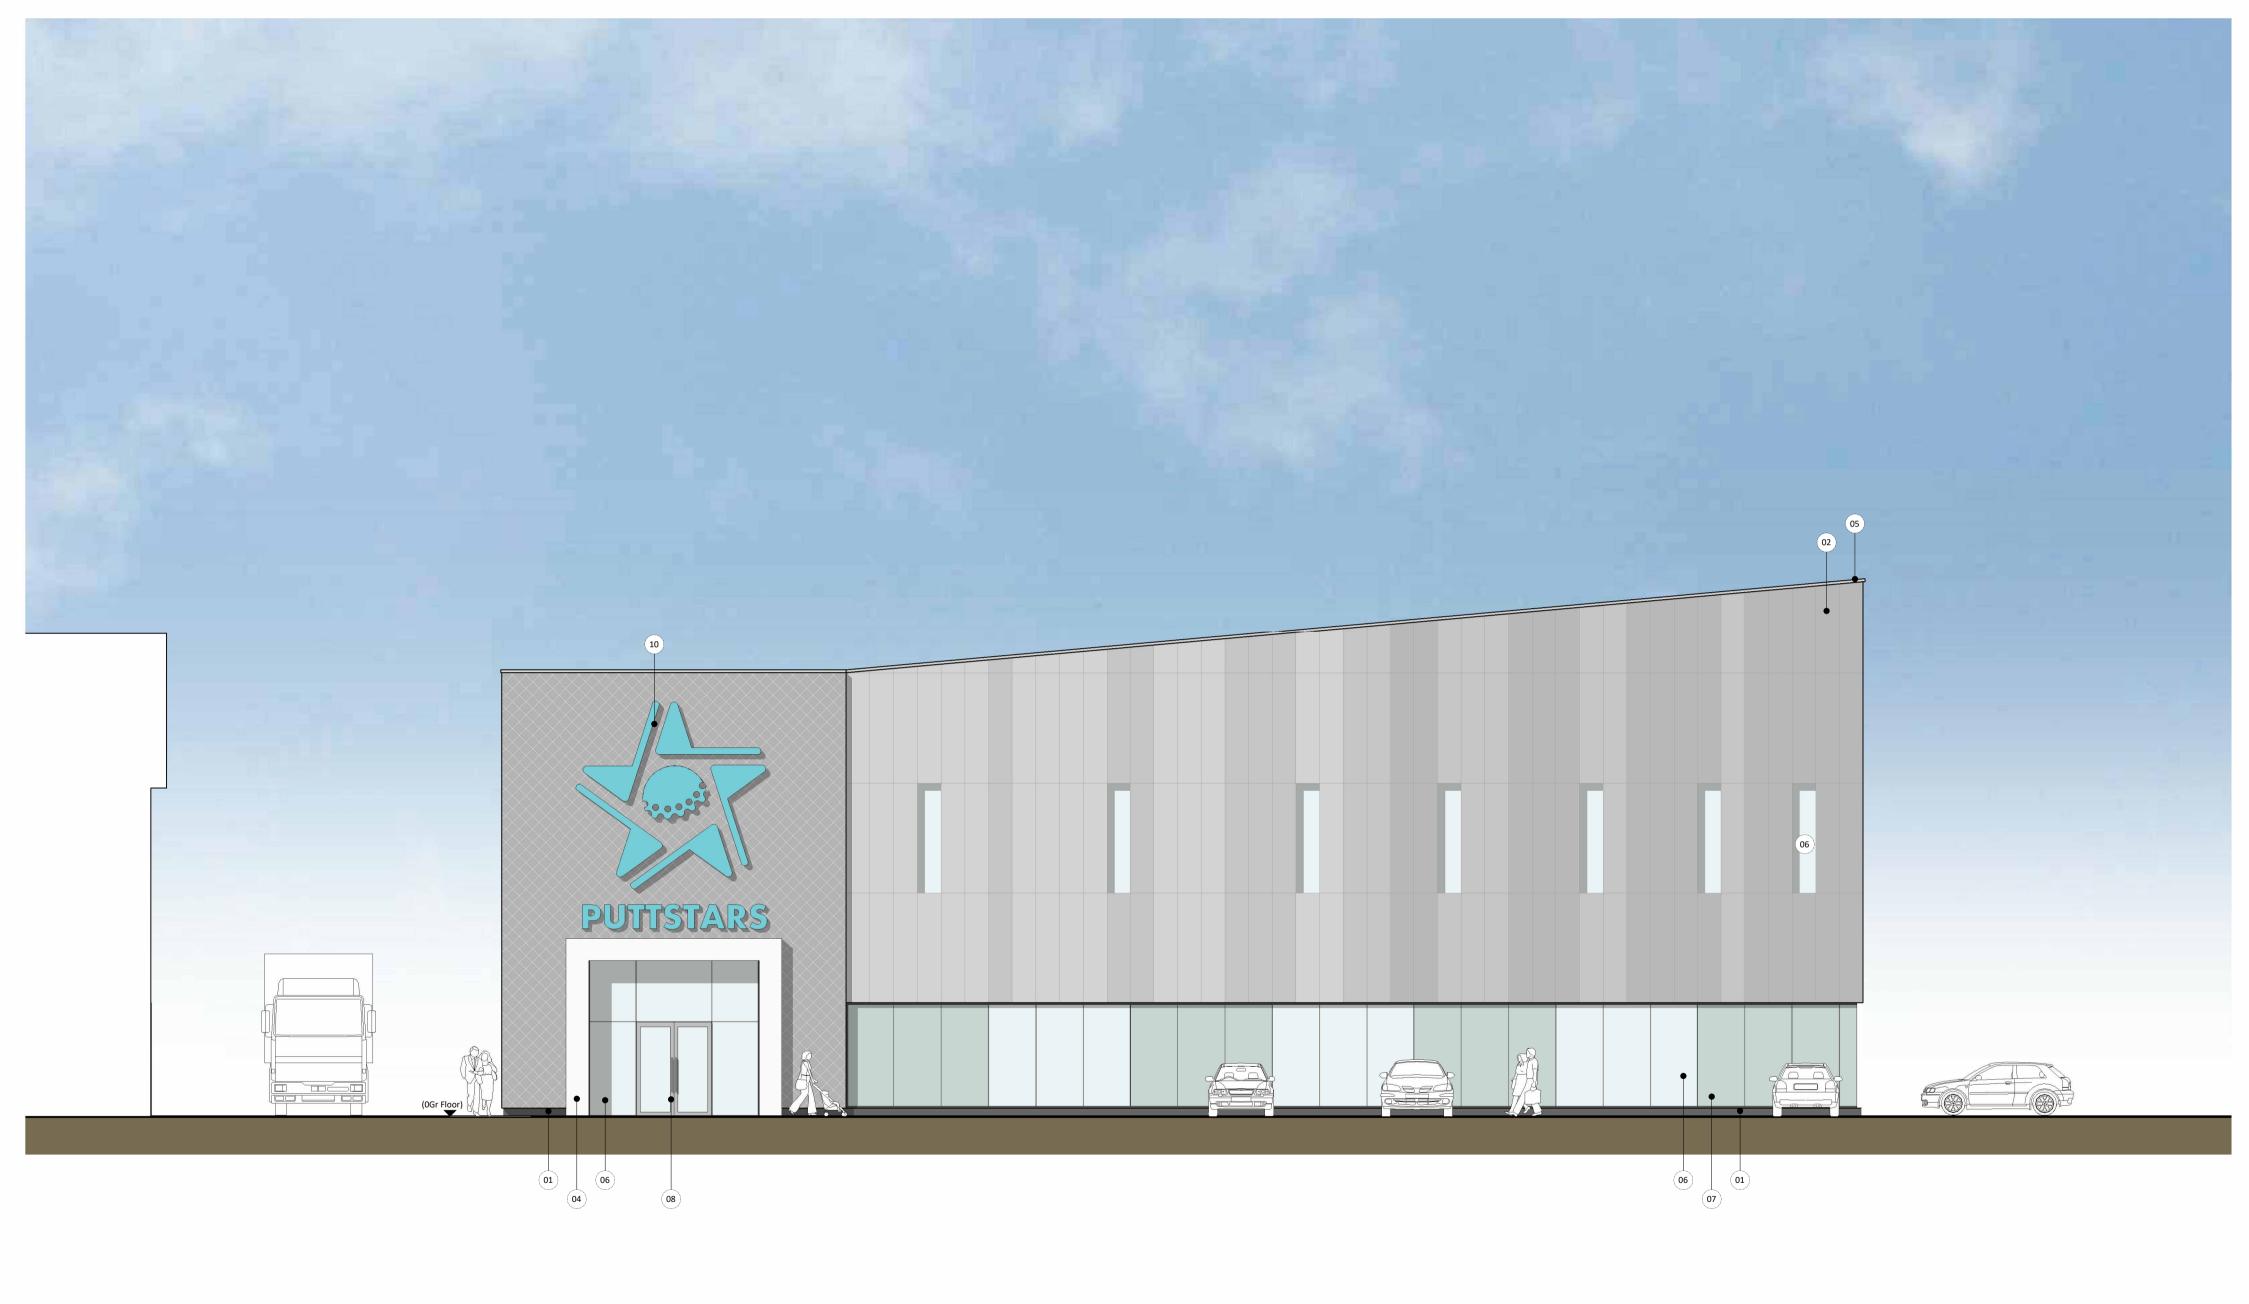

## Materials Key:

(01) Facing Blockwork

(02) Fibre Cement Cladding

(04) Metal Cladding

(05) Metal Coping

(06) Clear Glass

Spandrel Glass Panel

(03) Metal Shingle Cladding (08) PPC Aluminum

> (09) Perforated Metal Panel (10) Signage Zone

(11) Steel External Doors

## Drawing Title: Proposed North West Elevation

PLANNING

Client:

Legal & General

Project Ref: Orig: Zone: Lev: Type: Role: Num: Rev: ALPTA -PWA-B2-ZZ-DR-A-0050-G3

Stage: Scale @ A2:

3 1:100

Ashton Leisure Park, Tameside